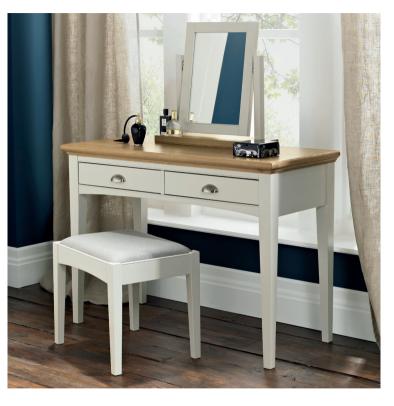

## HAMPSTEAD SOFT GREY & OAK

Traditional in style with a contemporary feel, this two tone bedroom range subtly combines a warm, soft grey paint finish with the soft, natural tones of American oak veneered tops. The bed, central piece of this collection, comes in a choice of slatted or upholstered headend. Design details include beautiful corniced oak tops, classically styled bracket feet and striking satin chrome finished cup handles. Hampstead offers generous and practical storage solutions through its choice of cabinet options and range of drawer sizes designed to accommodate an array of garments. This paired-down classic collection creates a truly stunning look that is guaranteed to give a lasting appeal.