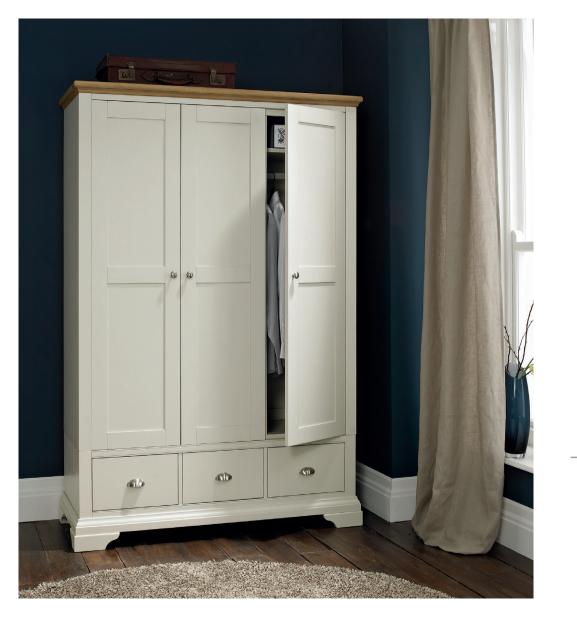

1 DRAWER NIGHTSTAND 2+2 DRAWER CHEST 8007-74 46cm x 42cm x 61cm h

DOUBLE WARDROBE ➤ 8007-82 121cm x 48cm x 50cm h 97cm x 58cm x 195cm h

TRIPLE WARDROBE 🕶 8007-83 99cm x 48cm x 90cm h 137cm x 58cm x 195cm h