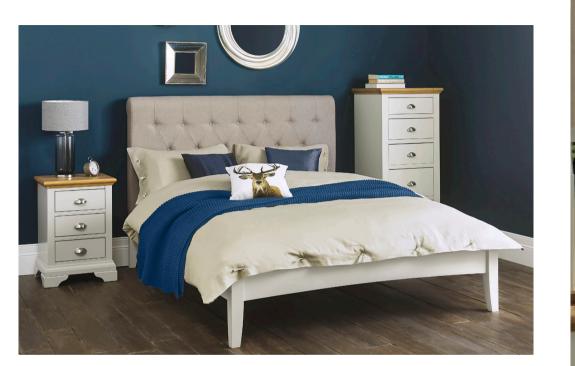

## HAMPSTEAD SOFT GREY & OAK

Traditional in style with a contemporary feel, this two tone bedroom range subtly combines a warm, soft grey paint finish with the soft, natural tones of American oak veneered tops. The bed, central piece of this collection, comes in a choice of slatted or upholstered headend. Design details include beautiful corniced oak tops, classically styled bracket feet and striking satin chrome finished cup handles. Hampstead offers generous and practical storage solutions through its choice of cabinet options and range of drawer sizes designed to accommodate an array of garments. This paired-down classic collection creates a truly stunning look that is guaranteed to give a lasting appeal.