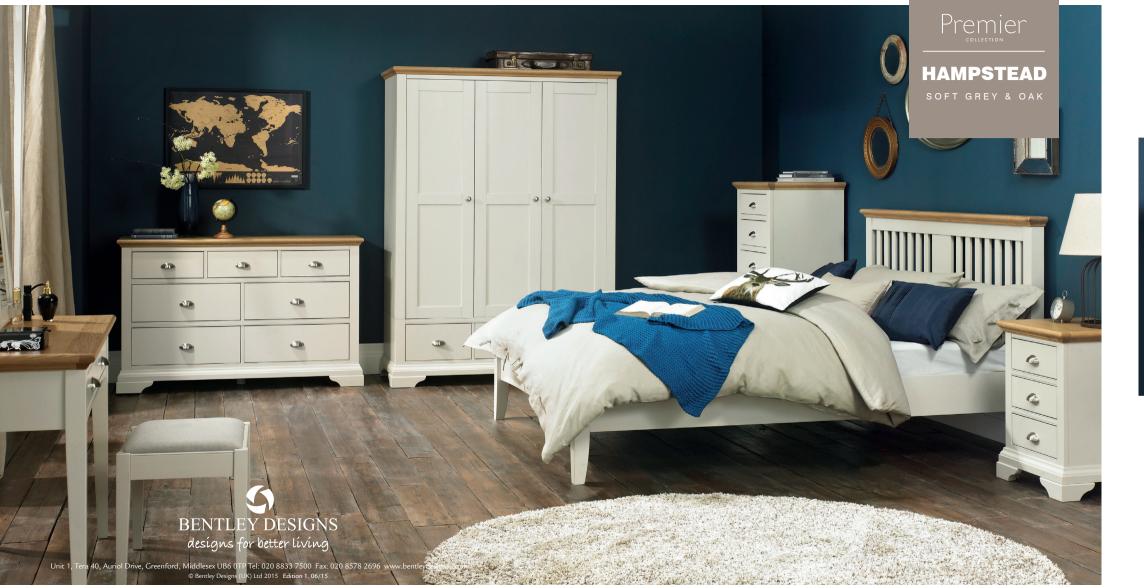

## HAMPSTEAD SOFT GREY & OAK

Traditional in style with a contemporary feel, this two tone bedroom range subtly combines a warm, soft grey paint finish with the soft, natural tones of American oak veneered tops. The bed, central piece of this collection, comes in a choice of slatted or upholstered headend. Design details include beautiful corniced oak tops, classically styled bracket feet and striking satin chrome finished cup handles. Hampstead offers generous and practical storage solutions through its choice of cabinet options and range of drawer sizes designed to accommodate an array of garments. This paired-down classic collection creates a truly stunning look that is guaranteed to give a lasting appeal.