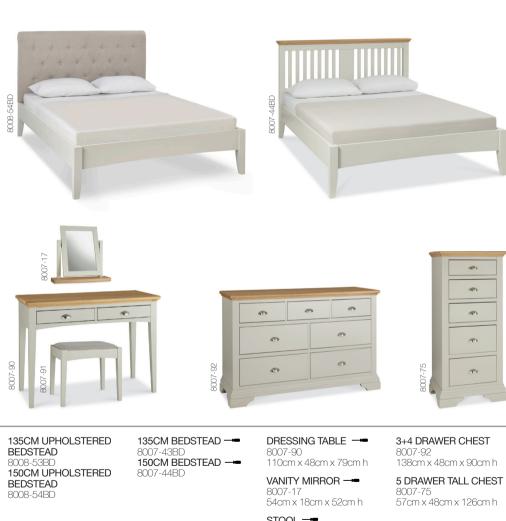

STOOL pebble grey fabric seat pad 8007-91 50cm x 38cm x 46cm h

3+4 DRAWER CHEST

8007-75

135CM HEADBOARD 8007-71 150CM HEADBOARD **BLANKET BOX** 

3 DRAWER NIGHTSTAND 8007-93 8007-73 46cm x 42cm x 67cm h

8007-58

1 DRAWER NIGHTSTAND 2+2 DRAWER CHEST 8007-74 46cm x 42cm x 61cm h

DOUBLE WARDROBE ➤ 8007-82 121cm x 48cm x 50cm h 97cm x 58cm x 195cm h

TRIPLE WARDROBE 🕶 8007-83 99cm x 48cm x 90cm h 137cm x 58cm x 195cm h