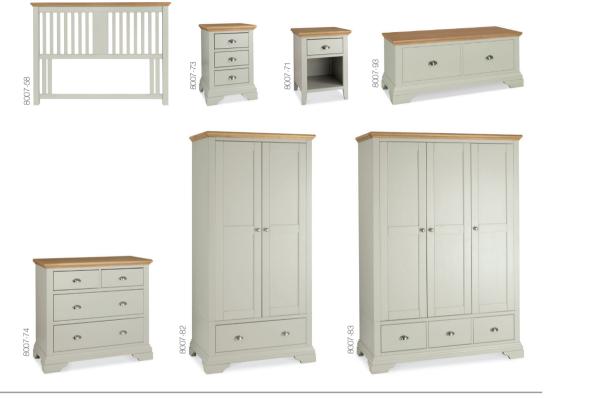

STOOL pebble grey fabric seat pad 8007-91 50cm x 38cm x 46cm h

3+4 DRAWER CHEST

8007-75

135CM HEADBOARD 8007-71 150CM HEADBOARD **BLANKET BOX** 

3 DRAWER NIGHTSTAND 8007-93 8007-73 46cm x 42cm x 67cm h

8007-58

1 DRAWER NIGHTSTAND 2+2 DRAWER CHEST 8007-74 46cm x 42cm x 61cm h

DOUBLE WARDROBE ➤ 8007-82 121cm x 48cm x 50cm h 97cm x 58cm x 195cm h

TRIPLE WARDROBE 🕶 8007-83 99cm x 48cm x 90cm h 137cm x 58cm x 195cm h